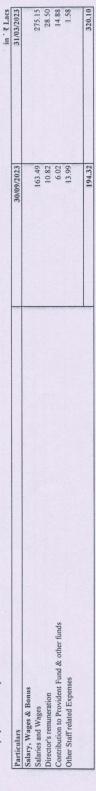

| -156 64    | 164 60     |





-164.60

-156.64





## 3.9 Finance costs

| Particulars                   | 30/09/2023 | 31/03/2023 |
|-------------------------------|------------|------------|
| Interest Expenses             |            |            |
| Interest on Car Loan & others | 1.18       | 3.74       |
| Interest on taxes             |            | 2.17       |
|                               | 01.18      | 5.91       |

# 4.0 Depreciation and amortisation expense

|